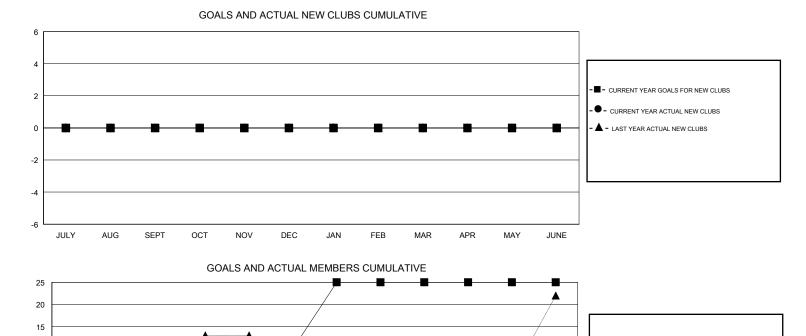

## GMT CA

| Clubs         |               |           |               | Members               |                           |                         |                                                    |
|---------------|---------------|-----------|---------------|-----------------------|---------------------------|-------------------------|----------------------------------------------------|
|               | RESULTS FOR   | 2018-2019 |               | RESULTS FOR 2018-2019 |                           |                         |                                                    |
| QUARTER       | NEW CLUB GOAL | NEW CLUBS | DROPPED CLUBS | QUARTER               | MEMBER GROWTH NET<br>GOAL | MEMBER GROWTH<br>ACTUAL | DROPPED<br>MEMBERS ACTUAL<br>(including transfers) |
| JULY/AUG/SEPT | 0             | 0         | 0             | JULY/AUG/SEPT         | -20                       | 32                      | 18                                                 |
| OCT/NOV/DEC   | 0             | 0         | 0             | OCT/NOV/DEC           | 30                        | 17                      | 21                                                 |
| JAN/FEB/MAR   | 0             | 0         | 0             | JAN/FEB/MAR           | 15                        | 0                       | 0                                                  |
| APR/MAY/JUNE  | 0             | 0         | 0             | APR/MAY/JUNE          | 0                         | 0                       | 0                                                  |

-15 -20 JULY AUG SEPT OCT NOV DEC JAN FEB MAR APR MAY JUNE

à

| _ | MEMBER GROWTH NET GOAL            |
|---|-----------------------------------|
|   | - • - MEMBER GROWTH ACTUAL        |
|   | - A - LAST YEAR MEMBERSHIP ACTUAL |
|   |                                   |
|   |                                   |
|   |                                   |